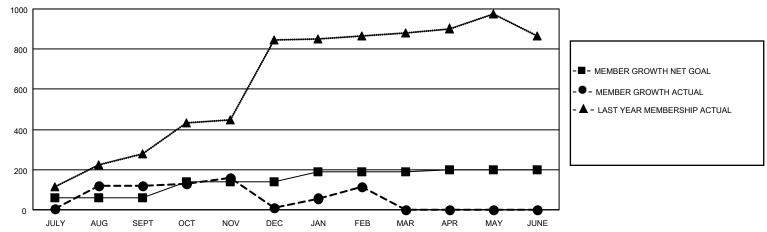

## GOALS AND ACTUAL MEMBERS CUMULATIVE

| DROPPED CLUBS: 9 |     | 57 CLUBS OF 109 ADDED 1 OR<br>MORE NEW MEMBERS | GENDER DISTRIBUTION                   |                |  |
|------------------|-----|------------------------------------------------|---------------------------------------|----------------|--|
|                  |     | WORL NEW WILWIDERS                             | MALE                                  | 2,391 (60.38%) |  |
|                  |     |                                                | FEMALE                                | 1,569 (39.62%) |  |
| DROPPED MEMBERS  |     |                                                | NON BINARY                            | 0 (0.00%)      |  |
|                  | _   |                                                | PREFER NOT TO ANSWER                  | 0 (0.00%)      |  |
| DECEASED         | 1   |                                                |                                       |                |  |
| CLUB CANCELLED   | 148 | CLICK HERE FOR CUMULATIVE                      | TOTAL FAMILY UNIT MEMBERS             | 2,843          |  |
| OTHER            | 183 | MEMBERSHIP DATA                                |                                       |                |  |
| TOTAL 338        |     |                                                | FAMILY MEMBERS PAYING HALF DUES 1,555 |                |  |
|                  |     |                                                |                                       |                |  |