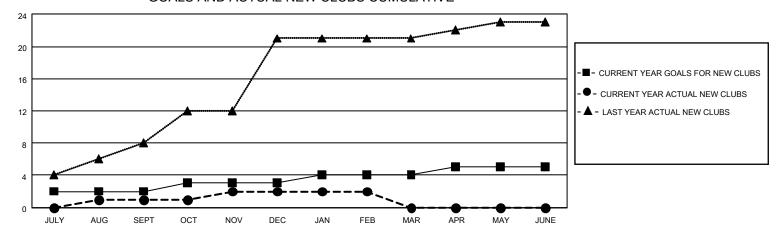

## MONTHLY MEMBERSHIP PROGRESS REPORT

LOCATION INDIA District 3234H1 Results as of: 2/28/2022

| Clubs RESULTS FOR 2021-2022 |   |   |   | Members RESULTS FOR 2021-2022 |    |     |     |
|-----------------------------|---|---|---|-------------------------------|----|-----|-----|
|                             |   |   |   |                               |    |     |     |
| JULY/AUG/SEPT               | 2 | 1 | 1 | JULY/AUG/SEPT                 | 60 | 199 | 71  |
| OCT/NOV/DEC                 | 1 | 1 | 8 | OCT/NOV/DEC                   | 80 | 142 | 251 |
| JAN/FEB/MAR                 | 1 | 0 | 0 | JAN/FEB/MAR                   | 50 | 160 | 16  |
| APR/MAY/JUNE                | 1 | 0 | 0 | APR/MAY/JUNE                  | 10 | 0   | 0   |

## GOALS AND ACTUAL NEW CLUBS CUMULATIVE



## GOALS AND ACTUAL MEMBERS CUMULATIVE



| DROPPED CLUBS: 9 |     | 57 CLUBS OF 109 ADDED 1 OR<br>MORE NEW MEMBERS | GENDER DISTRIBUTION                   |                |  |
|------------------|-----|------------------------------------------------|---------------------------------------|----------------|--|
|                  |     | WORL NEW WILWIDERS                             | MALE                                  | 2,391 (60.38%) |  |
|                  |     |                                                | FEMALE                                | 1,569 (39.62%) |  |
| DROPPED MEMBERS  |     |                                                | NON BINARY                            | 0 (0.00%)      |  |
|                  | _   |                                                |